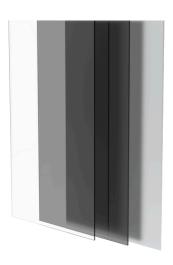

### Glass And Colors

- We offer a variety of glass wall options for your pergola, including fixed, folding, or sliding designs to suit your preferences and space requirements.
- The glass itself can be customized using different types such as tempered (securit), laminated (triplex), clear, reflective, or tinted, providing both aesthetic flexibility and functional benefits like enhanced privacy or UV protection.
- The installation is carried out using premium aluminum, stainless steel, or UPVC profiles, ensuring a sturdy, durable structure that complements the overall design.
- This combination of high-quality materials and customizable options allows for a stylish, functional, and weather-resistant addition to your outdoor living area.