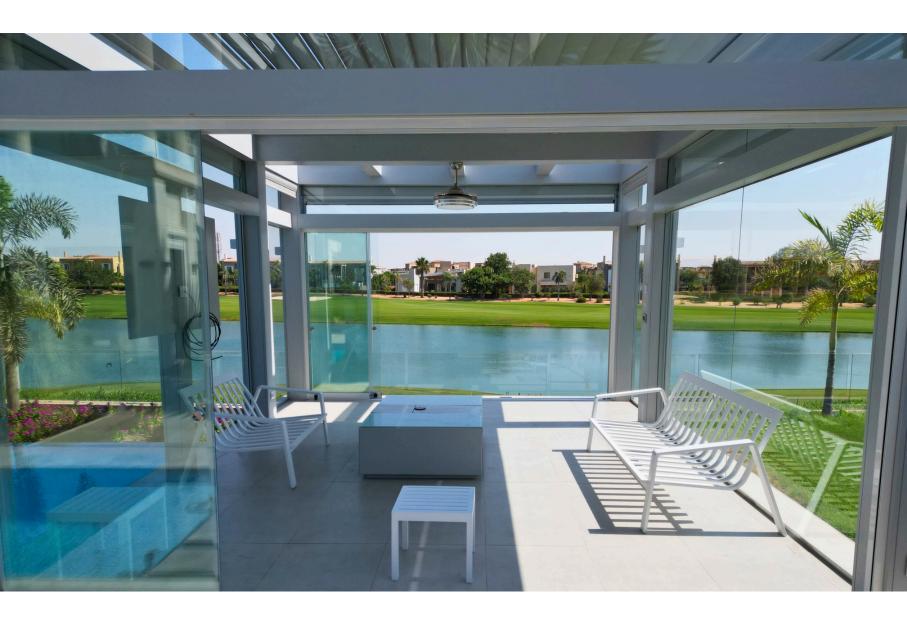

# FIXED GLASS WALL PERGOLA

### FIXED GLASS WALL PERGOLA

The Fixed Glass Wall Pergola with an aluminum frame combines modern aesthetics with durability. Its sleek aluminum structure supports fixed glass walls, allowing natural light while providing protection from the elements. Perfect for patios, gardens, or poolside areas, this design offers year-round use, blending style and functionality.