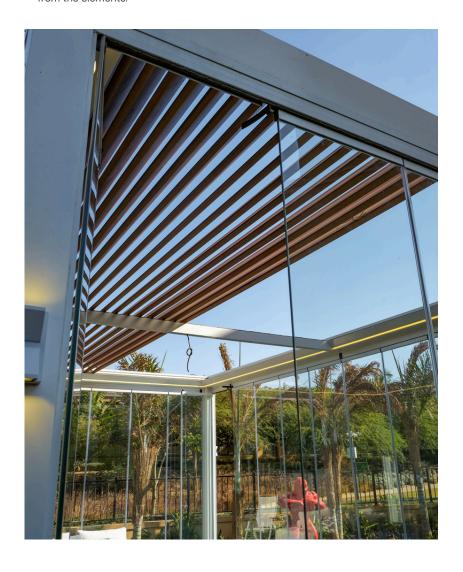

### Profiles

Their systems are durable and robust structures consisting of aluminum ceiling panels and an aluminum framework. They are controlled via a motor and remote control, providing protection from the sun and rain, with

# Enter the realm of ONE ACTION PERGOLAS

- Their systems are durable and robust structures consisting of aluminum ceiling panels and an aluminum framework.
- They are controlled via a motor and remote control, providing protection from the sun and rain.

 They can be used year-round in all outdoor spaces, both commercial and residential side, making them suitable for all seasons.