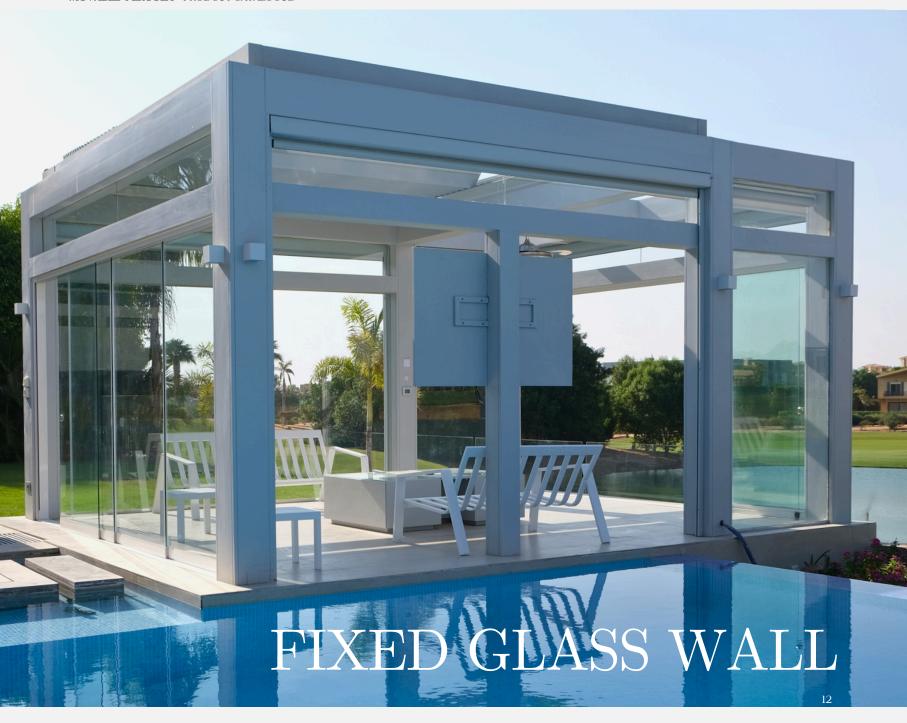

# FIXED GLASS WALL PERGOLA

### FIXED GLASS WALL PERGOLA

The Fixed Glass Wall Pergola with an aluminum frame combines modern aesthetics with durability. Its sleek aluminum structure supports fixed glass walls, allowing natural light while providing protection from the elements. Perfect for patios, gardens, or poolside areas, this design offers year-round use, blending style and functionality.

DISCOVER THE IDEAL BLEND OF

contemporary design, sustainable living, and outdoor comfort.