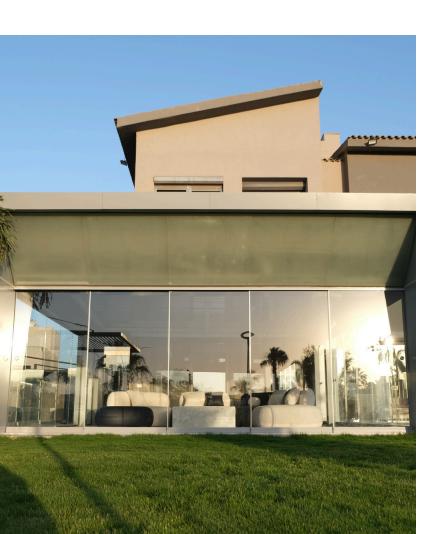

# STEEL STRUCTURE +CLADDING

### STEEL STRUCTURE +CLADDING PERGOLA

Transform your pergola with exquisite cladding options for its frame and columns. We offer a selection of high-quality cladding from Saudi Arabia and the USA, expertly installed on a sturdy metal structure to enhance both aesthetics and durability.

### Cladding

- We provide high-quality cladding solutions for the frame and columns
  of your pergola, using top-grade materials to ensure both durability
  and aesthetic appeal.
- Our cladding options include High Quality Material
- more natural wood-like finishes, we offer a full spectrum of colors and wood tones to match your design vision.
- The cladding is expertly installed on a robust metal chassis, ensuring a secure fit and a refined finish that will enhance the beauty and functionality of your pergola for years to come.