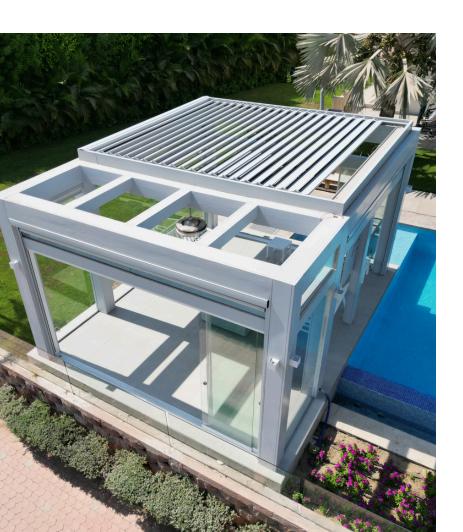

# ONE ACTION PERGOLA DOUBLE CTION PERGOLAS

# Enter the realm of ONE ACTION PERGOLAS

- Their systems are durable and robust structures consisting of aluminum ceiling panels and an aluminum framework.
- They are controlled via a motor and remote control, providing protection from the sun and rain.

 They can be used year-round in all outdoor spaces, both commercial and residential side, making them suitable for all seasons.

### ELEVATING INDOOR ATMOSPHERES WITH

DOUBLE ACTION PERGOLAS

#### Two Moves

The Double Action Pergola is a versatile outdoor structure designed with adjustable louvers that offer two-way movement

Step into a world of diverse pergola options tailored to fit your space seamlessly.