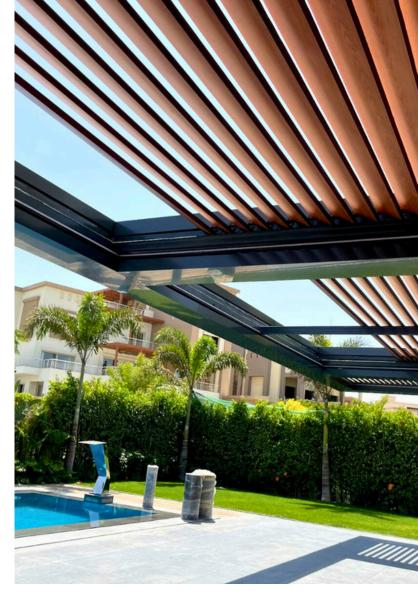

# STANDARD PERGOLA

### STANDARD PERGOLA

This standard pergola features a robust aluminum frame and columns, providing durability and a modern aesthetic. Designed for both functionality and style, it offers an inviting outdoor space perfect for relaxation and entertaining. The pergola can be enhanced with the addition of LED lights, allowing for customizable lighting options that create a warm and inviting ambiance during evening.