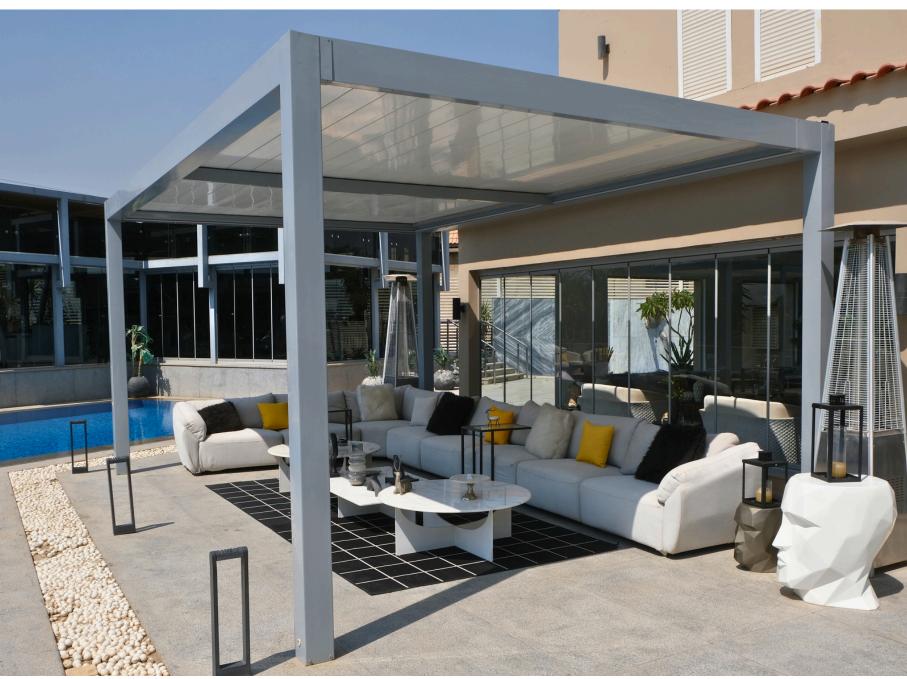

# STANDARD PERGOLA

### STANDARD PERGOLA

This standard pergola features a robust aluminum frame and columns, providing durability and a modern aesthetic. Designed for both functionality and style, it offers an inviting outdoor space perfect for relaxation and entertaining. The pergola can be enhanced with the addition of LED lights, allowing for customizable lighting options that create a warm and inviting ambiance during evening.

DISCOVER THE IDEAL BLEND OF

contemporary design, sustainable living, and outdoor comfort.