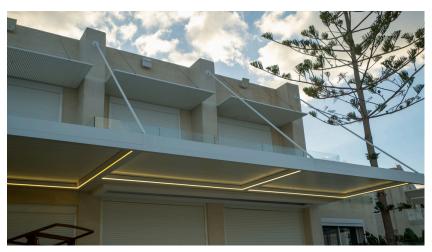

# STANDARD PERGOLA

### STANDARD PERGOLA

This standard pergola features a robust aluminum frame and columns, providing durability and a modern aesthetic. Designed for both functionality and style, it offers an inviting outdoor space perfect for relaxation and entertaining. The pergola can be enhanced with the addition of LED lights, allowing for customizable lighting options that create a warm and inviting ambiance during evening.