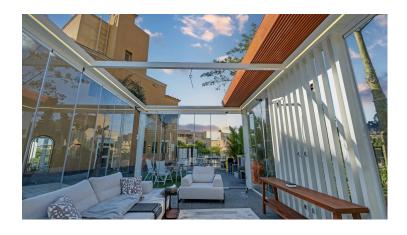

# STANDARD PERGOLA

### STANDARD PERGOLA

This standard pergola features a robust aluminum frame and columns, providing durability and a modern aesthetic. Designed for both functionality and style, it offers an inviting outdoor space perfect for relaxation and entertaining. The pergola can be enhanced with the addition of LED lights, allowing for customizable lighting options that create a warm and inviting ambiance during evening.

DISCOVER THE IDEAL BLEND OF

contemporary design, sustainable living, and outdoor comfort.