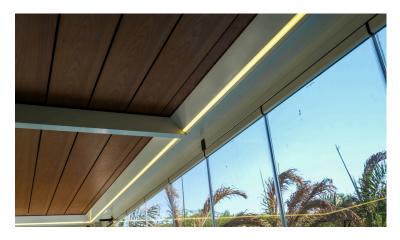

### Profiles

Their systems are durable and robust structures consisting of aluminum ceiling panels and an aluminum framework. They are controlled via a motor and remote control, providing protection from the sun and rain, with

| Profiles | Section |
|----------|---------|
| 200M     |         |
| MDM      |         |
| 2000     |         |