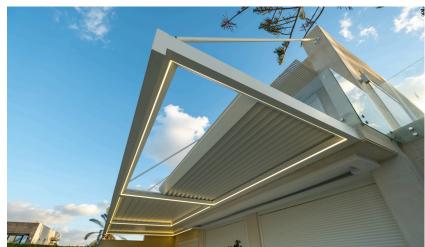

# STANDARD PERGOLA

### STANDARD PERGOLA

This standard pergola features a robust aluminum frame and columns, providing durability and a modern aesthetic. Designed for both functionality and style, it offers an inviting outdoor space perfect for relaxation and entertaining. The pergola can be enhanced with the addition of LED lights, allowing for customizable lighting options that create a warm and inviting ambiance during evening.