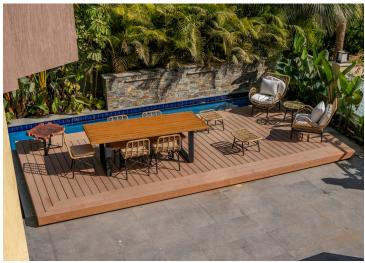

### **SWIMMING POOL COVERS**

### Steel Frame and Wooden Deck Swimming Pool Cover

This swimming pool cover is designed with a robust steel frame structure, ensuring durability and stability. The top surface is elegantly finished with high-quality wooden decking, providing a natural and aesthetic appeal.

- Steel Frame: Offers a strong and long-lasting base, resistant to weather conditions and capable of withstanding heavy loads.
- Wooden Decking: Adds a warm and sophisticated touch, treated for water resistance and durability, making it ideal for outdoor use.