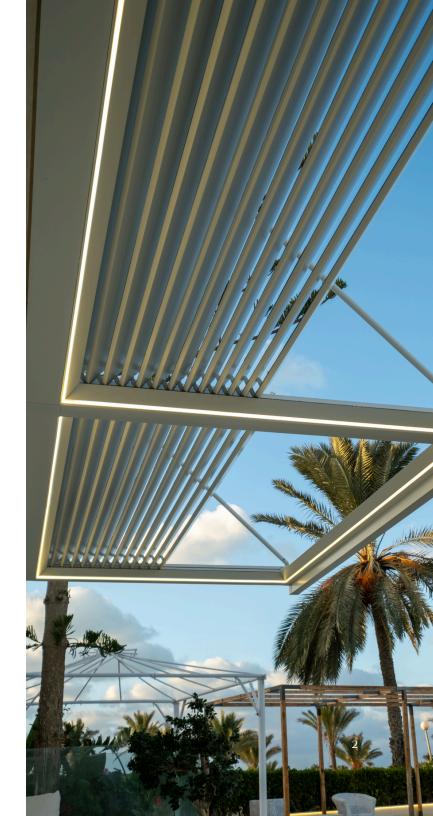

# TECHNICAL FEATURES

### Technical Features

#### MAXIMUM DIMENSIONS

| Length         | 6m  |
|----------------|-----|
| Width          | 8m  |
| Max Open Space | 83% |

| OPTIONS       |                      |
|---------------|----------------------|
| Lighting      | Led Light            |
| Panels        | 100% Water Isolation |
| Color-Texture | Dual                 |

### Profiles

Their systems are durable and robust structures consisting of aluminum ceiling panels and an aluminum framework. They are controlled via a motor and remote control, providing protection from the sun and rain, with

### Synchronized Panel Movement

This innovative synchronized motion represents the latest technology, enabling the simultaneous retraction of all panels.

### STANDARD PERGOLA

This standard pergola features a robust aluminum frame and columns, providing durability and a modern aesthetic. Designed for both functionality and style, it offers an inviting outdoor space perfect for relaxation and entertaining. The pergola can be enhanced with the addition of LED lights, allowing for customizable lighting options that create a warm and inviting ambiance during evening.