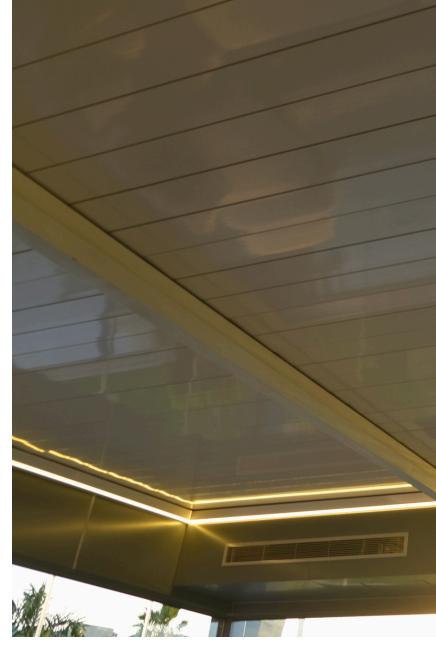

### STANDARD PERGOLA

This standard pergola features a robust aluminum frame and columns, providing durability and a modern aesthetic. Designed for both functionality and style, it offers an inviting outdoor space perfect for relaxation and entertaining. The pergola can be enhanced with the addition of LED lights, allowing for customizable lighting options that create a warm and inviting ambiance during evening.

DISCOVER THE IDEAL BLEND OF

contemporary design, sustainable living, and outdoor comfort.