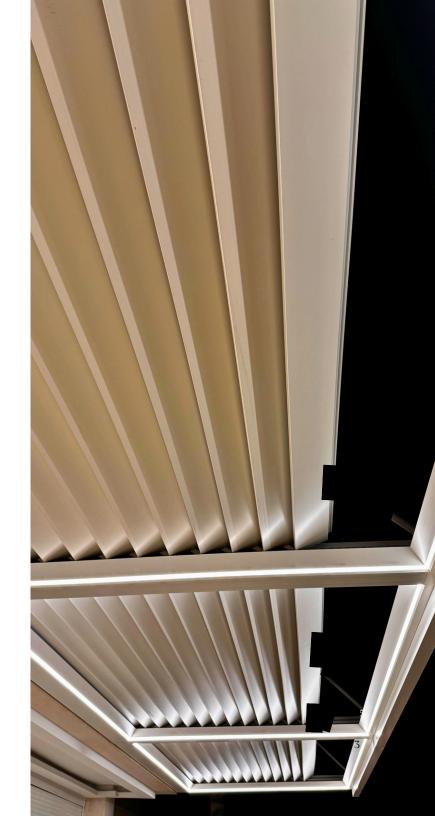

# Enter the realm of ONE ACTION PERGOLAS

- Their systems are durable and robust structures consisting of aluminum ceiling panels and an aluminum framework.
- They are controlled via a motor and remote control, providing protection from the sun and rain.

 They can be used year-round in all outdoor spaces, both commercial and residential side, making them suitable for all seasons.

Built with a durable aluminum frame, this pergola allows users to open or close the louvers via a motorized system, providing flexibility to enjoy shade or full sunlight as desired. Its modern design makes it perfect for outdoor living areas, Ideal for both residential and commercial spaces.