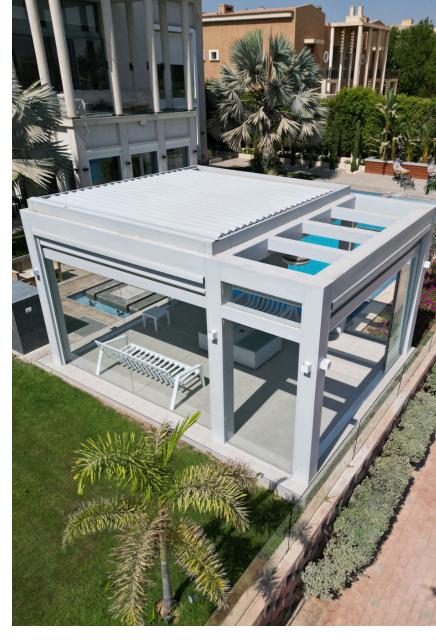

# STANDARD PERGOLA

### STANDARD PERGOLA

This standard pergola features a robust aluminum frame and columns, providing durability and a modern aesthetic. Designed for both functionality and style, it offers an inviting outdoor space perfect for relaxation and entertaining. The pergola can be enhanced with the addition of LED lights, allowing for customizable lighting options that create a warm and inviting ambiance during evening.