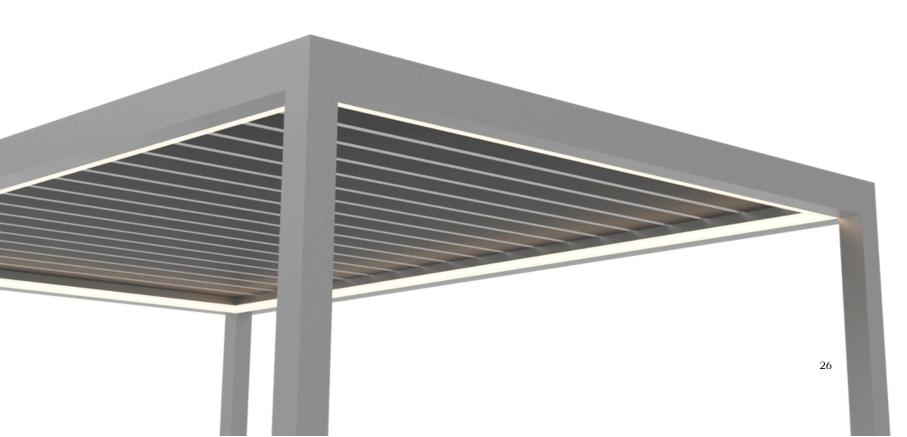

### Profiles

Their systems are durable and robust structures consisting of aluminum ceiling panels and an aluminum framework. They are controlled via a motor and remote control, providing protection from the sun and rain, with

### Synchronized Panel Movement

This innovative synchronized motion represents the latest technology, enabling the simultaneous retraction of all panels.

### Colors and Textures

The dual-color feature enables panels and structural components to be painted in contrasting shades. We use cutting-edge nanotechnology to apply electrostatic powder coating to profiles, ensuring a high-quality finish.