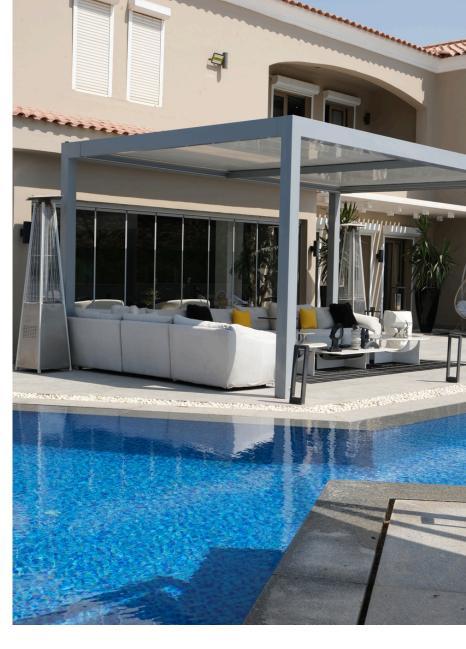

# STANDARD PERGOLA

### STANDARD PERGOLA

This standard pergola features a robust aluminum frame and columns, providing durability and a modern aesthetic. Designed for both functionality and style, it offers an inviting outdoor space perfect for relaxation and entertaining. The pergola can be enhanced with the addition of LED lights, allowing for customizable lighting options that create a warm and inviting ambiance during evening.

DISCOVER THE IDEAL BLEND OF

contemporary design, sustainable living, and outdoor comfort.