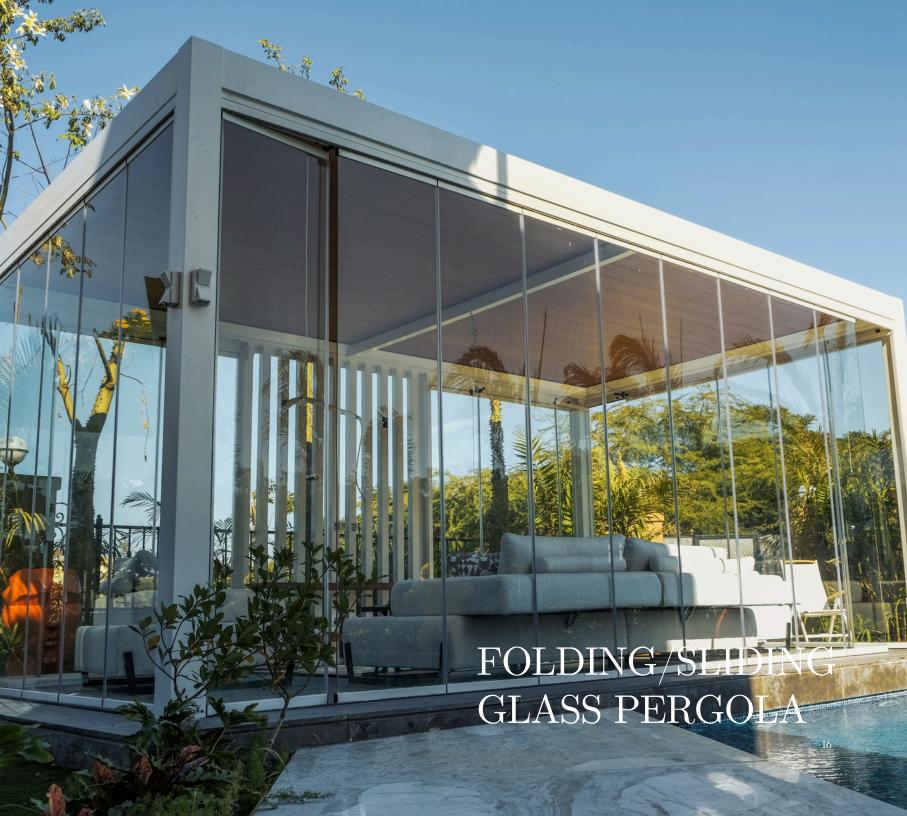

# FOLDING/SLIDING GLASS PERGOLA

### FOLDING/SLIDING GLASS PERGOLA

The Folding/Sliding Glass Pergola with an aluminum frame offers a perfect balance of modern design and durability. Its elegant aluminum structure supports folding or sliding glass panels, allowing natural light to flow in while providing flexible protection from the elements.