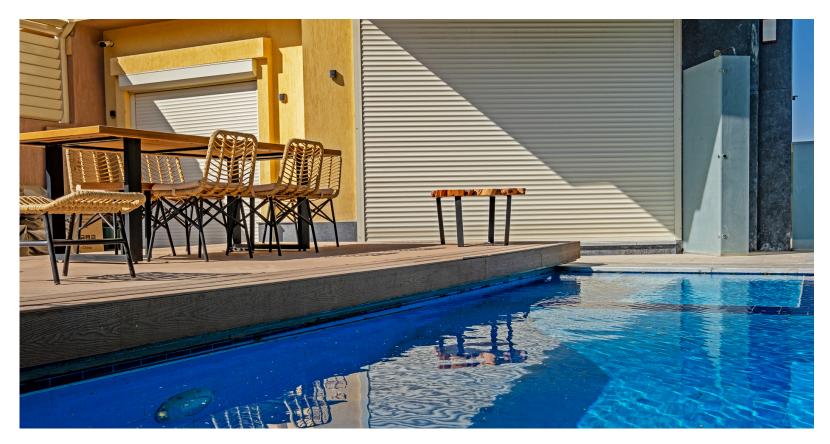

### **SWIMMING POOL COVERS**

### Steel Frame and Wooden Deck Swimming Pool Cover

This swimming pool cover is designed with a robust steel frame structure, ensuring durability and stability. The top surface is elegantly finished with high-quality wooden decking, providing a natural and aesthetic appeal.

- Steel Frame: Offers a strong and long-lasting base, resistant to weather conditions and capable of withstanding heavy loads.
- Wooden Decking: Adds a warm and sophisticated touch, treated for water resistance and durability, making it ideal for outdoor use.