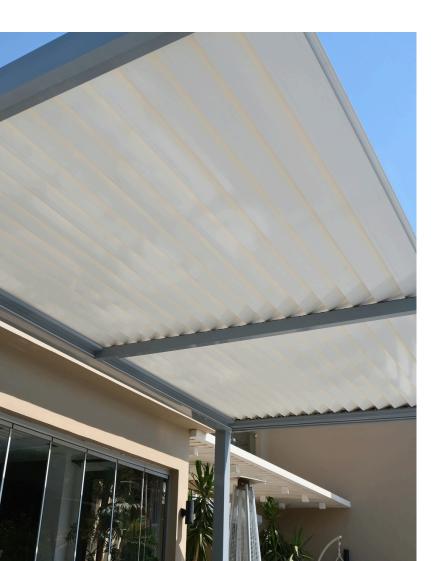

### Profiles

Their systems are durable and robust structures consisting of aluminum ceiling panels and an aluminum framework. They are controlled via a motor and remote control, providing protection from the sun and rain, with

### Synchronized Panel Movement

This innovative synchronized motion represents the latest technology, enabling the simultaneous retraction of all panels.

#### ANCHORAGE & WATER OUTLET

The pergola is equipped with a rainwater drainage system that ensures complete water insulation, and it includes a motor for easy operation.