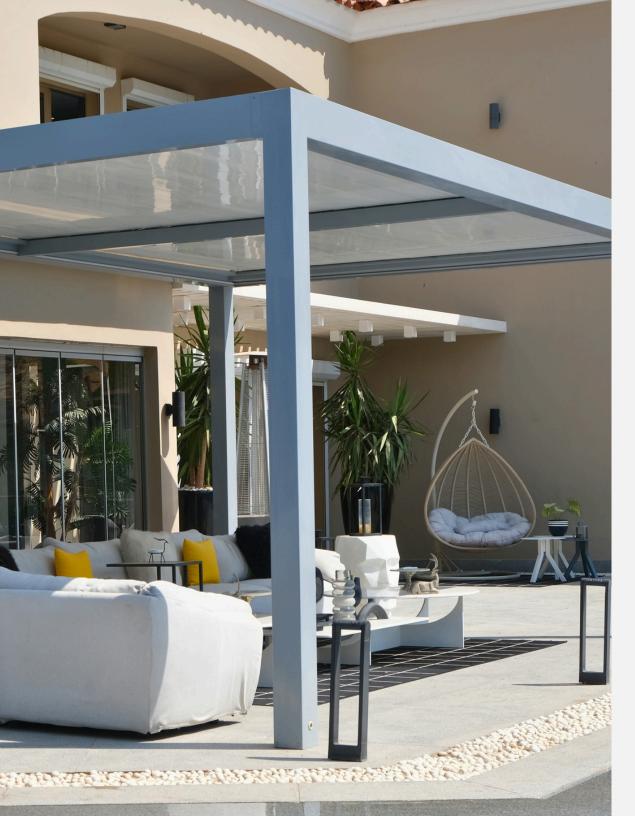

# STANDARD PERGOLA

### STANDARD PERGOLA

This standard pergola features a robust aluminum frame and columns, providing durability and a modern aesthetic. Designed for both functionality and style, it offers an inviting outdoor space perfect for relaxation and entertaining. The pergola can be enhanced with the addition of LED lights, allowing for customizable lighting options that create a warm and inviting ambiance during evening.