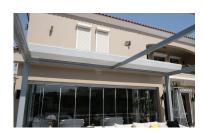

# STANDARD PERGOLA

### STANDARD PERGOLA

This standard pergola features a robust aluminum frame and columns, providing durability and a modern aesthetic. Designed for both functionality and style, it offers an inviting outdoor space perfect for relaxation and entertaining. The pergola can be enhanced with the addition of LED lights, allowing for customizable lighting options that create a warm and inviting ambiance during evening.