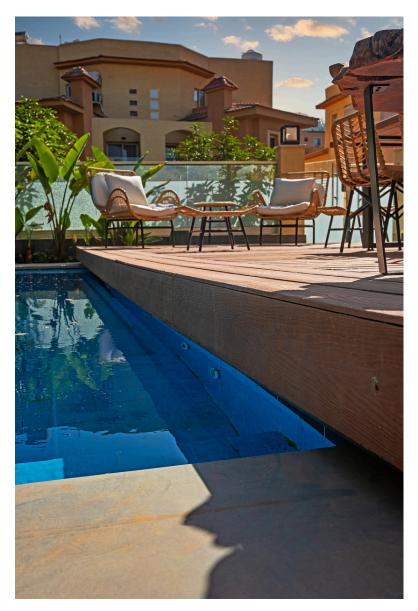

### **SWIMMING POOL COVERS**

### Steel Frame and Wooden Deck Swimming Pool Cover

This swimming pool cover is designed with a robust steel frame structure, ensuring durability and stability. The top surface is elegantly finished with high-quality wooden decking, providing a natural and aesthetic appeal.

- Steel Frame: Offers a strong and long-lasting base, resistant to weather conditions and capable of withstanding heavy loads.
- Wooden Decking: Adds a warm and sophisticated touch, treated for water resistance and durability, making it ideal for outdoor use.