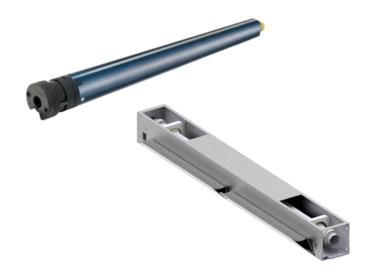

### Profiles

Their systems are durable and robust structures consisting of aluminum ceiling panels and an aluminum framework. They are controlled via a motor and remote control, providing protection from the sun and rain, with

| Profiles | Section |
|----------|---------|
| 200M     |         |
| MDM      |         |
| 2000     |         |

#### CONTROL & AUTOMATION

The motor system used in the pergola is a high-quality Somfy motor, manufactured in France. It ensures smooth and efficient movement, providing reliable performance for all motion functions.