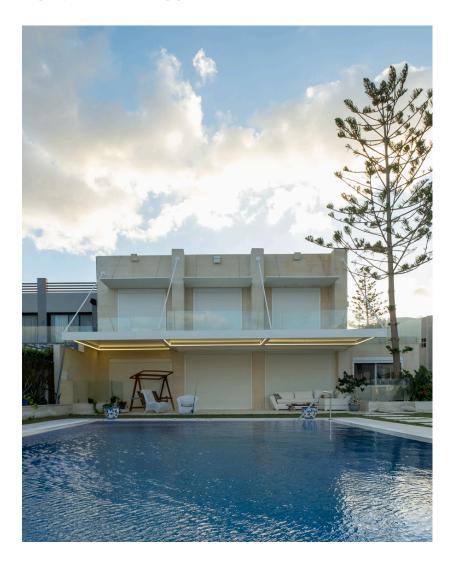

# STANDARD PERGOLA

### STANDARD PERGOLA

This standard pergola features a robust aluminum frame and columns, providing durability and a modern aesthetic. Designed for both functionality and style, it offers an inviting outdoor space perfect for relaxation and entertaining. The pergola can be enhanced with the addition of LED lights, allowing for customizable lighting options that create a warm and inviting ambiance during evening.