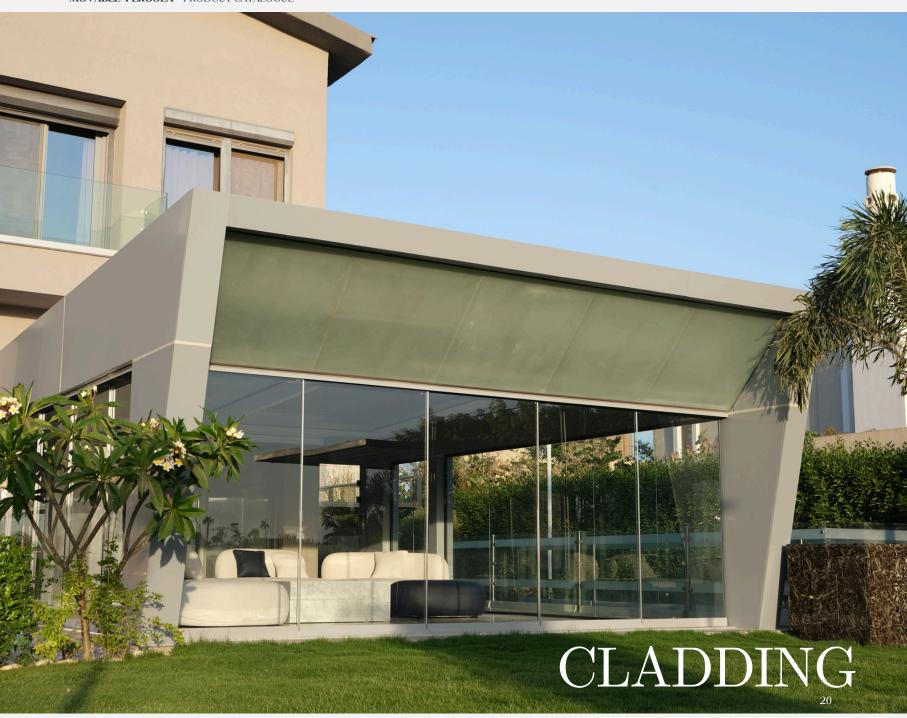

# STEEL STRUCTURE +CLADDING

### STEEL STRUCTURE +CLADDING PERGOLA

Transform your pergola with exquisite cladding options for its frame and columns. We offer a selection of high-quality cladding from Saudi Arabia and the USA, expertly installed on a sturdy metal structure to enhance both aesthetics and durability.

### Cladding

- We provide high-quality cladding solutions for the frame and columns
  of your pergola, using top-grade materials to ensure both durability
  and aesthetic appeal.
- Our cladding options include High Quality Material
- more natural wood-like finishes, we offer a full spectrum of colors and wood tones to match your design vision.
- The cladding is expertly installed on a robust metal chassis, ensuring a secure fit and a refined finish that will enhance the beauty and functionality of your pergola for years to come.