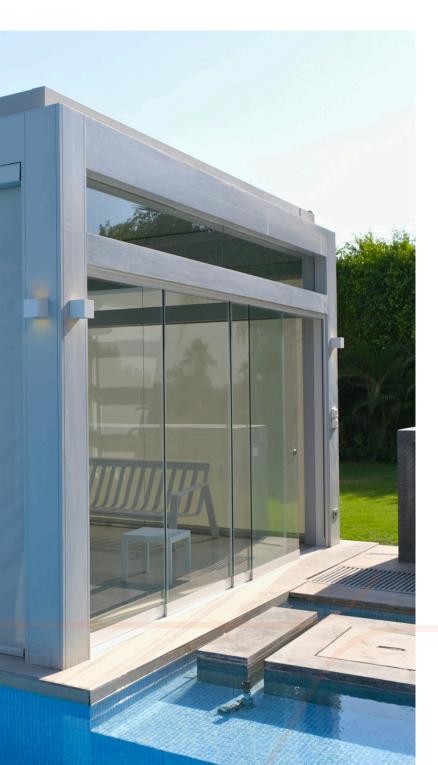

# FIXED GLASS WALL PERGOLA

### FIXED GLASS WALL PERGOLA

The Fixed Glass Wall Pergola with an aluminum frame combines modern aesthetics with durability. Its sleek aluminum structure supports fixed glass walls, allowing natural light while providing protection from the elements. Perfect for patios, gardens, or poolside areas, this design offers year-round use, blending style and functionality.