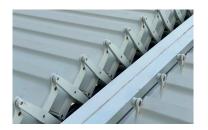

### Profiles

Their systems are durable and robust structures consisting of aluminum ceiling panels and an aluminum framework. They are controlled via a motor and remote control, providing protection from the sun and rain, with

| Profiles | Section |
|----------|---------|
| 200M     |         |
| MDM      |         |
| 2000     |         |