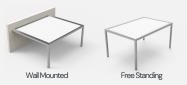

### **Installation Types**

Pergolas can be wall-mounted if needed or independently designed to stand on its own posts.