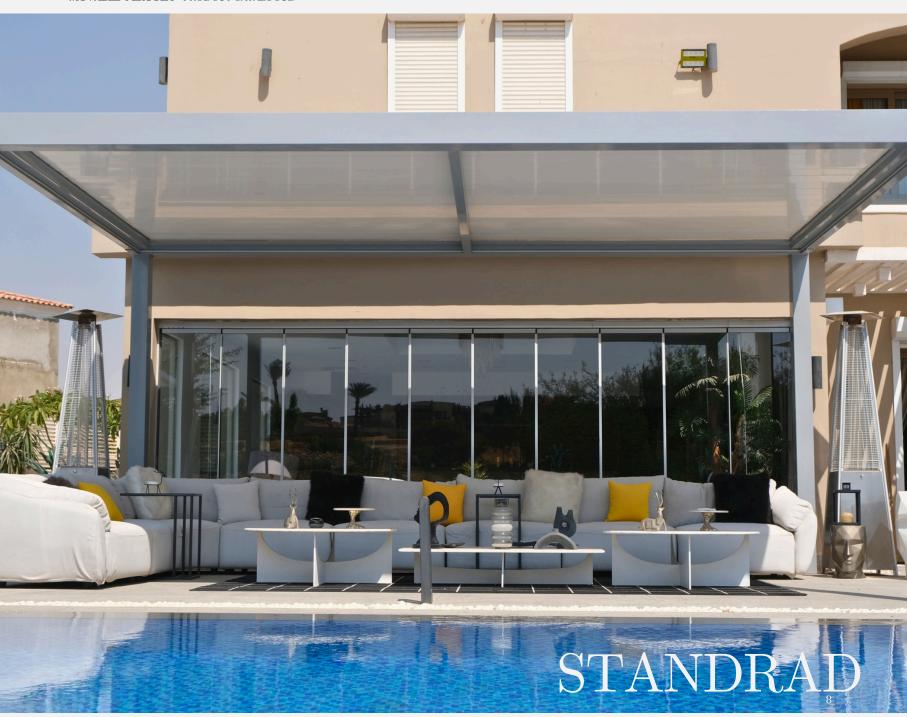

# STANDARD PERGOLA

### STANDARD PERGOLA

This standard pergola features a robust aluminum frame and columns, providing durability and a modern aesthetic. Designed for both functionality and style, it offers an inviting outdoor space perfect for relaxation and entertaining. The pergola can be enhanced with the addition of LED lights, allowing for customizable lighting options that create a warm and inviting ambiance during evening.

DISCOVER THE IDEAL BLEND OF

contemporary design, sustainable living, and outdoor comfort.