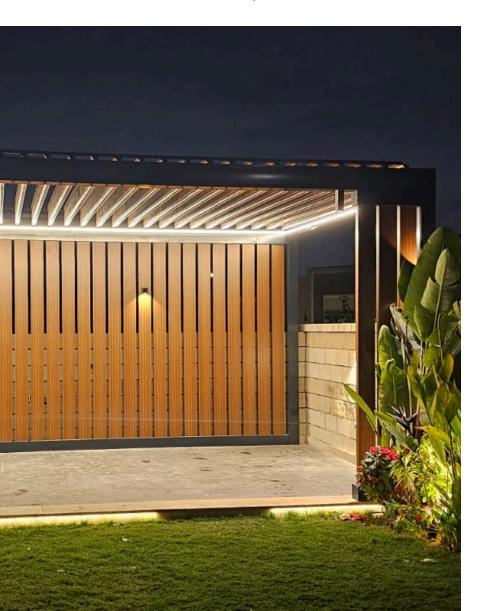

### STEEL STRUCTURE +CLADDING PERGOLA

Transform your pergola with exquisite cladding options for its frame and columns. We offer a selection of high-quality cladding from Saudi Arabia and the USA, expertly installed on a sturdy metal structure to enhance both aesthetics and durability.

DISCOVER THE IDEAL BLEND OF

contemporary design, sustainable living, and outdoor comfort.