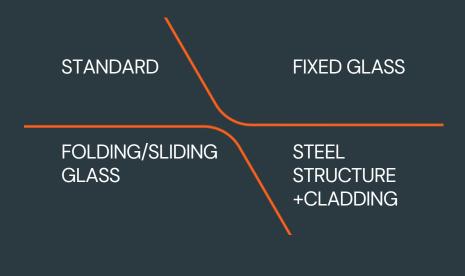

### **OUR PARTNERS**

- 1 TECHNICAL FEATURES
- 2 PERGOLA OPTIONS
- 3 STANDARD PERGOLA
- 4 FIXED GLASS WALL PERGOLA
- 5 FOLDING/SLIDING GLASS PEGOLA
- 6 STEEL STRUCTURE + CLADDING
- 7 ONE ACTION PERGOLA DOUBLE ACTION PERGOLAS
- 8 ANOTHER OPTIONS
- 9 SWIMMING POOL COVERS

### We Offer A wide Range Of Pergola Structures

- At El Hejaz, we provide a diverse range of pergola solutions to suit various outdoor needs. Our offerings include standard pergolas, fixed glass wall pergolas,
- and versatile designs featuring glass folding or sliding options, allowing you to customize your space according to your preferences.
- In addition, we can create robust steel structures with elegant cladding ensuring durability and aesthetic appeal.
- Whether you're looking to enhance your garden, patio, or outdoor living area, our innovative pergolas are designed to blend functionality with style, making your outdoor experience truly exceptional.