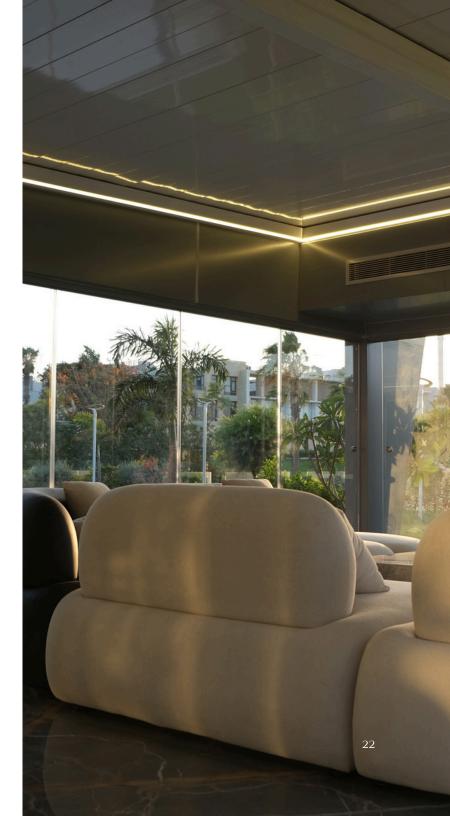

### FIXED GLASS WALL PERGOLA

The Fixed Glass Wall Pergola with an aluminum frame combines modern aesthetics with durability. Its sleek aluminum structure supports fixed glass walls, allowing natural light while providing protection from the elements. Perfect for patios, gardens, or poolside areas, this design offers year-round use, blending style and functionality.

DISCOVER THE IDEAL BLEND OF

contemporary design, sustainable living, and outdoor comfort.