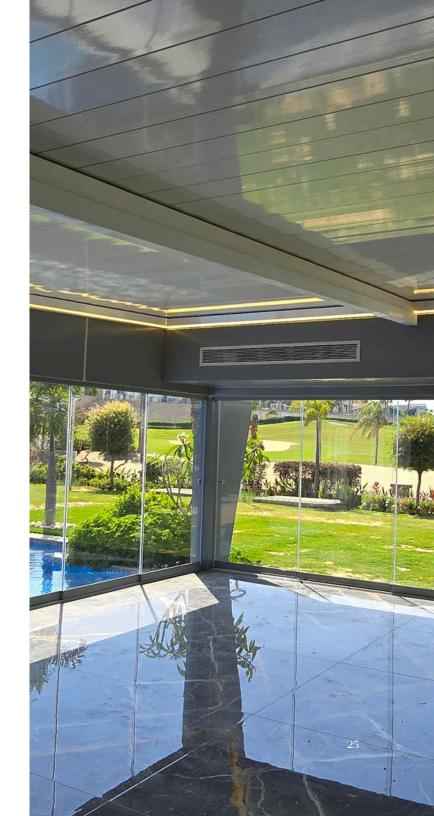

### Profiles

Their systems are durable and robust structures consisting of aluminum ceiling panels and an aluminum framework. They are controlled via a motor and remote control, providing protection from the sun and rain, with

### Synchronized Panel Movement

This innovative synchronized motion represents the latest technology, enabling the simultaneous retraction of all panels.

#### ANCHORAGE & WATER OUTLET

The pergola is equipped with a rainwater drainage system that ensures complete water insulation, and it includes a motor for easy operation.