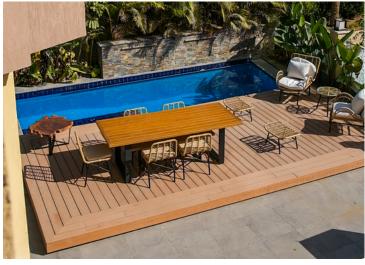

### **SWIMMING POOL COVERS**

### Steel Frame and Wooden Deck Swimming Pool Cover

This swimming pool cover is designed with a robust steel frame structure, ensuring durability and stability. The top surface is elegantly finished with high-quality wooden decking, providing a natural and aesthetic appeal.

- Steel Frame: Offers a strong and long-lasting base, resistant to weather conditions and capable of withstanding heavy loads.
- Wooden Decking: Adds a warm and sophisticated touch, treated for water resistance and durability, making it ideal for outdoor use.